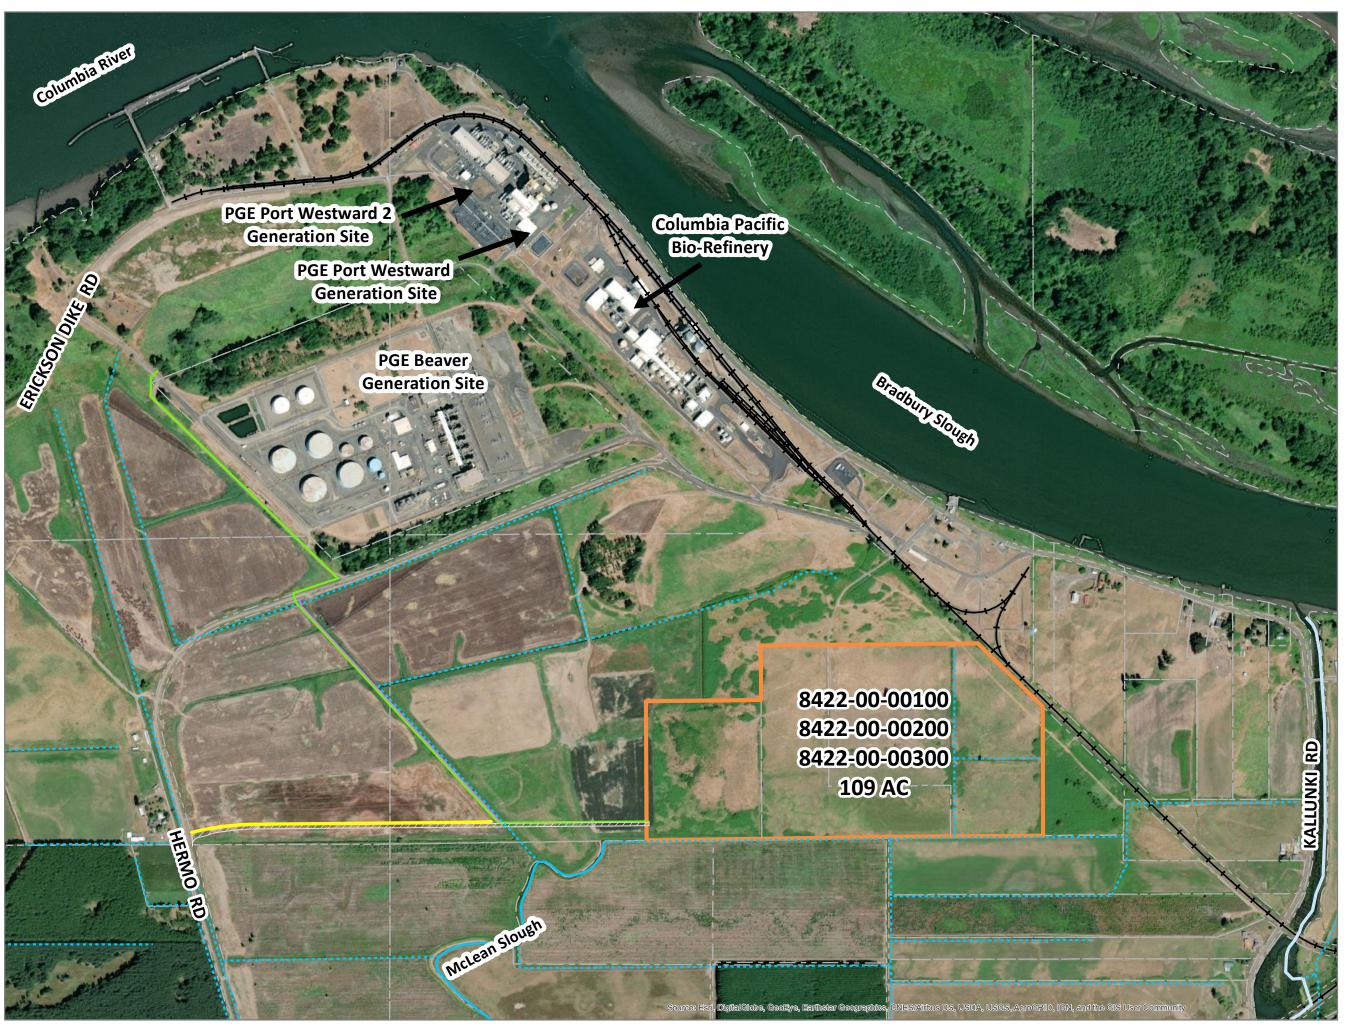

## NEXT RENEWABLE FUELS INC.

## Columbia County, Oregon Stream Data Map

## **LEGEND**

Site Boundary

□ Tax Lots

**→** Rail

☐ Proposed Driveway

Proposed Maintenance Road

Proposed Gas Line

Proposed Pipe Rack

Fish-Bearing Streams

Non-fish-Bearing Streams

--- Ditches

SOURCE DATA: Columbia County GIS Data Oregon Department of Forestry, GEOGRAPHIC PROJECTION: NAD 83 HARN, Oregon North Lambert Conformal Conic

Date: 6, File: Port Westward Stream

Date: 6/18/2021 Map Created By: BJV ward Stream Map2 Project No: 2200315.00

## MACKENZIE

P **503.224.9560** • F **503.228.1285** • W **MCKNZE.COM** RiverEast Center, 1515 SE Water Avenue, #100, Portland, OR 97214

Portland, Oregon • Vancouver, Washington • Seattle, Washington

© 2014 MACKENZIE ALL RIGHTS RESERVED